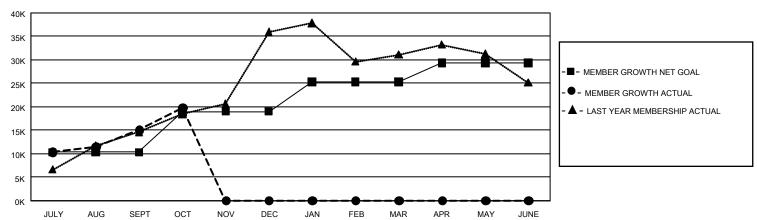

## REPORT DOES NOT INCLUDE CLUBS IN UNDISTRICTED AREAS.

| Clubs                 |               |           |               | Members               |                        |                         |                                                    |
|-----------------------|---------------|-----------|---------------|-----------------------|------------------------|-------------------------|----------------------------------------------------|
| RESULTS FOR 2021-2022 |               |           |               | RESULTS FOR 2021-2022 |                        |                         |                                                    |
| QUARTER               | NEW CLUB GOAL | NEW CLUBS | DROPPED CLUBS | QUARTER MEM           | BER GROWTH NET<br>GOAL | MEMBER GROWTH<br>ACTUAL | DROPPED<br>MEMBERS ACTUAL<br>(including transfers) |
| JULY/AUG/SEPT         | 1,680         | 710       | 405           | JULY/AUG/SEPT         | 10314                  | 32,361                  | 15,175                                             |
| OCT/NOV/DEC           | 1,122         | 121       | 43            | OCT/NOV/DEC           | 8697                   | 7,190                   | 2,146                                              |
| JAN/FEB/MAR           | 699           | 0         | 0             | JAN/FEB/MAR           | 6253                   | 0                       | 0                                                  |
| APR/MAY/JUNE          | 411           | 0         | 0             | APR/MAY/JUNE          | 4046                   | 0                       | 0                                                  |

## GOALS AND ACTUAL MEMBERS CUMULATIVE

| DROPPED CLUBS: 448 |        | 4,779 CLUBS OF 12,792 ADDED 1 OR<br>MORE NEW MEMBERS | GENDER DISTRIBUTION                      |                  |  |
|--------------------|--------|------------------------------------------------------|------------------------------------------|------------------|--|
|                    |        |                                                      | MALE                                     | 273,950 (72.14%) |  |
|                    |        |                                                      | FEMALE                                   | 105,769 (27.85%) |  |
| DROPPED MEMBERS    |        |                                                      | NON BINARY                               | 20 (0.01%)       |  |
| DECEASED           | 429    |                                                      | PREFER NOT TO ANSWER                     | 16 (0.00%)       |  |
| CLUB CANCELLED     | 7,159  |                                                      |                                          |                  |  |
| OTHER              | 9,731  | CLICK HERE FOR CUMULATIVE MEMBERSHIP DATA            | TOTAL FAMILY UNIT MEMBERS 203,74         |                  |  |
| TOTAL              | 17,319 |                                                      | FAMILY MEMBERS PAYING HALF 126,8<br>DUES |                  |  |