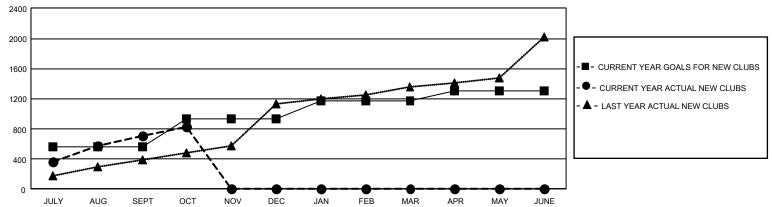

## REPORT DOES NOT INCLUDE CLUBS IN UNDISTRICTED AREAS.

| Clubs                 |               |           |               | Members               |                        |                         |                                                    |
|-----------------------|---------------|-----------|---------------|-----------------------|------------------------|-------------------------|----------------------------------------------------|
| RESULTS FOR 2021-2022 |               |           |               | RESULTS FOR 2021-2022 |                        |                         |                                                    |
| QUARTER               | NEW CLUB GOAL | NEW CLUBS | DROPPED CLUBS | QUARTER MEM           | BER GROWTH NET<br>GOAL | MEMBER GROWTH<br>ACTUAL | DROPPED<br>MEMBERS ACTUAL<br>(including transfers) |
| JULY/AUG/SEPT         | 1,680         | 710       | 405           | JULY/AUG/SEPT         | 10314                  | 32,361                  | 15,175                                             |
| OCT/NOV/DEC           | 1,122         | 121       | 43            | OCT/NOV/DEC           | 8697                   | 7,190                   | 2,146                                              |
| JAN/FEB/MAR           | 699           | 0         | 0             | JAN/FEB/MAR           | 6253                   | 0                       | 0                                                  |
| APR/MAY/JUNE          | 411           | 0         | 0             | APR/MAY/JUNE          | 4046                   | 0                       | 0                                                  |

#### GOALS AND ACTUAL NEW CLUBS CUMULATIVE